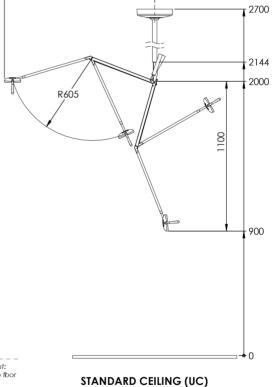

## Product Range

| Code          | Description                                                                                | Power |
|---------------|--------------------------------------------------------------------------------------------|-------|
| ULEDPlus-UW   | Wall mount with integral transformer.                                                      | 20W   |
| ULEDPlus-UWEX | Wall mount with extended bracket and integral transformer.                                 | 20W   |
| ULEDPlus-UC   | Ceiling mount to suit a floor to ceiling fixing point of 2700mm, and integral transformer. | 20W   |
| ULEDPlus-UTLY | Mobile trolley including integral transformer.                                             | 20W   |

For custom floor height please contact Planet Lighting