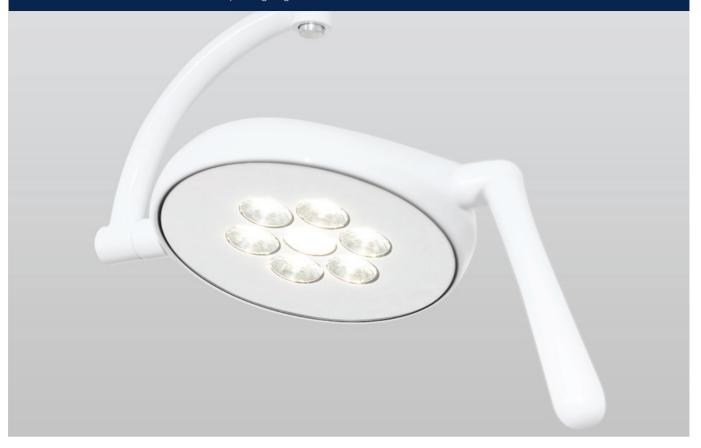

# **ULEDPlus**

ULEDPlus is identical to the ULED but has 33% more bright light output. ULEDPlus is a significant step beyond traditional halogen examination lights and other LED fixtures. Specifically designed for close examination and minor procedure lighting tasks, where a very powerful yet infinitely adjustable cool light is required, the ULEDPlus is the best possible solution for hospital wards, consulting rooms and clinics.

A key ULEDPlus feature is a push button to detach the light head from the arm and so facilitate upgrade, exchange or maintenance without a technician.

## **Detachable Head**

The ULEDPlus features unlimited continuous rotation through arm axis, and a quick release detachable head. Service and maintenance is as easy as pushing a button.