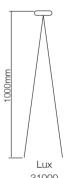

### **FEATURES**

- 31,000 lux at 1m
- Light field diameter: 290mm (D10) & 145mm (D50)
- Cyanosis compliant to AS/NZS 1680.2.5
- Cardiac protection version available (fully earthed)
- Colour temperature: 4000K
- Colour rendering (Ra): 96 R9:97
- Easy clean membrane switch, with dimming control
- Detachable head
- All metal construction with powder coat finish for durability and easy cleaning
- 50,000 hour LED life (L70) over 15-25 years in normal use
- Easy access on/off switch in head
- Warranty 5 years on head and LEDs
- Total power consumption 20W
- Australian designed and manufactured
- Only 5kgs including typical mounts