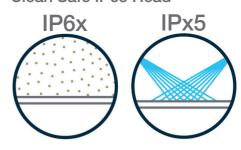

# Clean Safe IP65 Head

According to the standard 'IEC 60529', for an IP65 item the first numeral '6' means this item is completely protected against the ingress of dust, and the second numeral '5' indicates protection against jets of water from all directions.