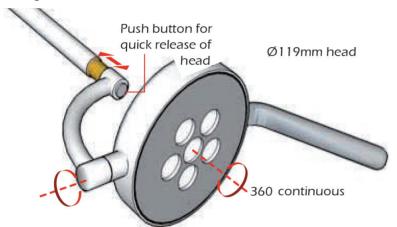

A key ULEDPlus feature is a push button to detach the light head from the arm and so facilitate upgrade, exchange or maintenance without a technician.

## **Detachable Head**

The ULEDPlus features unlimited continuous rotation through arm axis, and a quick release detachable head. Service and maintenance is as easy as pushing a button.