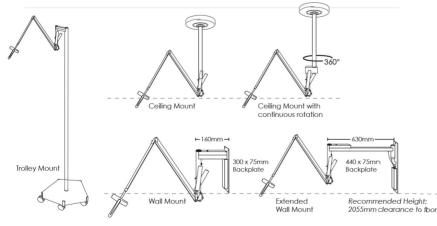

### **MOUNTING**

Ceiling, Trolley, Wall, Extended Wall, Twin

## Product Range

| Code          | Description                                                                                | Power |
|---------------|--------------------------------------------------------------------------------------------|-------|
| ULEDPlus-UW   | Wall mount with integral transformer.                                                      | 20W   |
| ULEDPlus-UWEX | Wall mount with extended bracket and integral transformer.                                 | 20W   |
| ULEDPlus-UC   | Ceiling mount to suit a floor to ceiling fixing point of 2700mm, and integral transformer. | 20W   |
| ULEDPlus-UTLY | Mobile trolley including integral transformer.                                             | 20W   |

For custom floor height please contact Planet Lighting